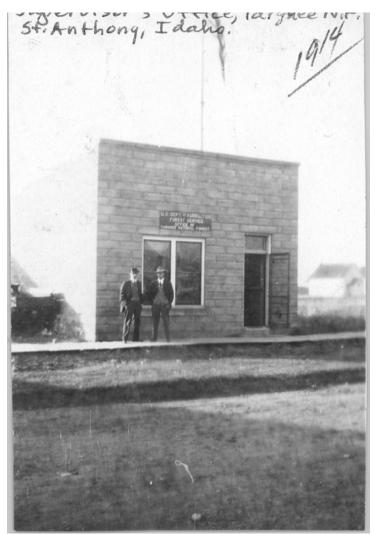

## Supervisor's Office for the Targhee National Forest at St. Anthony, Idaho

## Description

Supervisor's Office for the Targhee National Forest at St. Anthony, Idaho.

## Date(s)

1914

Accession Number 2009-3389

2 x 3 inches Black & White

Related Collection Watts, Lyle Papers

Keywords Forests and forestry Buildings

**Rights** Public Domain - This item is in the public domain and can be used freely without further permission.