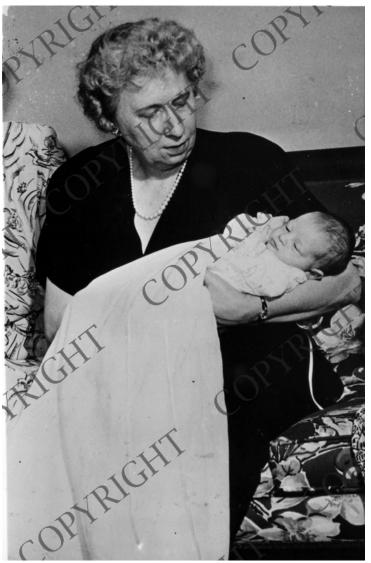

## Mrs. Truman Poses with New Niece at Child's Baptism

## Description

Denver, Colorado. Mrs. Harry S. Truman is shown with her new niece, Charlotte Margaret (Margo) Wallace at the infant's baptism in St. John the Evangelist Church here. The President's wife was honorary godmother, though a non-Catholic. Charlotte Margaret is the daughter of Fred Wallace, Mrs. Truman's brother. From: Houston Post.