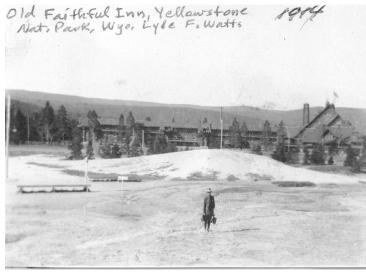

## **Description**

Lyle F. Watts stands in front of the Old Faithful Inn in Yellowstone National Park, Wyoming.

Date(s)

1914

Accession Number 2009-3398

2 x 3 inches Black & White

**Related Collection** Watts, Lyle Papers