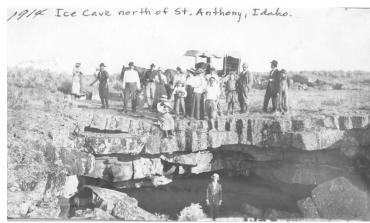

## Unidentified People Gathered at the Ice Cave North of St. Anthony, Idaho

**Accession Number** 2009-3394

3 x 5 inches Black & White

**Related Collection** Watts, Lyle Papers

**Keywords** Caves Horses

Rights Public Domain - This item is in the public domain and can be used freely without further permission.

## **Description**

Unidentified people gathered at the ice cave north of St. Anthony, Idaho. Two horses hitched to a wagon are in the background.

**Date(s)** 1914