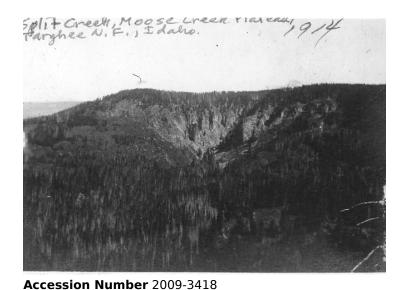

## Split Creek at Moose Creek Plateau, Targhee National Forest

2 x 3 inches Black & White

Related Collection Watts, Lyle Papers

**Keywords** Forests and forestry Mountains

Rights Public Domain - This item is in the public domain and can be used freely without further permission.

## **Description**

Split Creek at Moose Creek Plateau, Targhee National Forest, Idaho.

**Date(s)** 1914