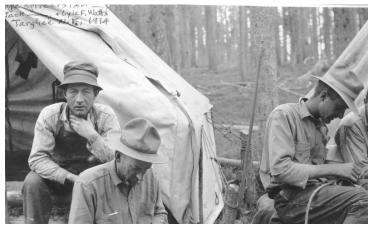

## Rope Splicers "Art" and "Jack" with Lyle F. Watts

Accession Number 2009-3422

3 x 5 inches Black & White

**Related Collection** Watts, Lyle Papers

**Keywords** Forests and forestry

People Pictured Watts, Lyle F. (Lyle Ford), 1890-

## **Description**

L to R: Rope splicers "Art" and "Jack" with Lyle F. Watts hard at work in the Targhee National Forest.

**Date(s)** 1914