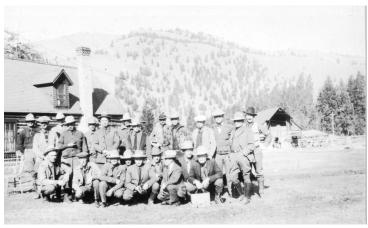

## U.S. Forest Service Intermountain Region Ranger School, Robinson Bar, Idaho

**Accession Number** 2009-3441

3 x 5 inches Black & White

**Related Collection** Watts, Lyle Papers

**Keywords** Forests and forestry Government employees

## **Description**

U.S. Forest Service Intermountain Region Ranger School, Robinson Bar, Idaho. Lyle Watts is possibly in the front row, second from the left.

Date(s)

1926