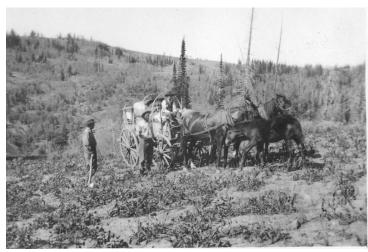

## **Description**

Lyle Watts, driving the horses, and two other foresters make a trail in the Wyoming National Forest.

Date(s)

1913