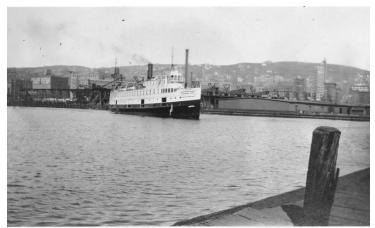

## **Steamship off Duluth Harbor, Minnesota**

Description

Steamship off the dock of Duluth Harbor, Minnesota.

Date(s) 1912

Accession Number 2009-3157

2.5 nx 4 inches Black & White

Related Collection Watts, Lyle Papers