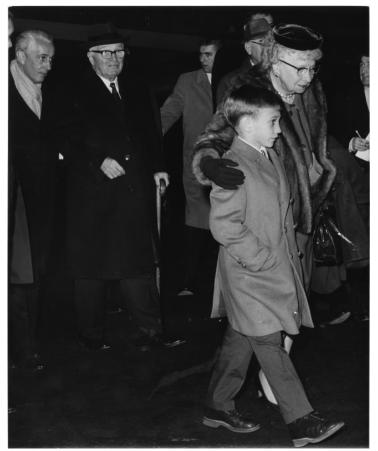

## Description

Former President Harry S. Truman (background, second from left) and Bess W. Truman (foreground, second from left) arrive at Kennedy Airport in New York City. With them are their son-in-law, E. Clifton Daniel (background, left) and their grandson, Clifton Truman Daniel (foreground, left). Others in the background are unidentified.