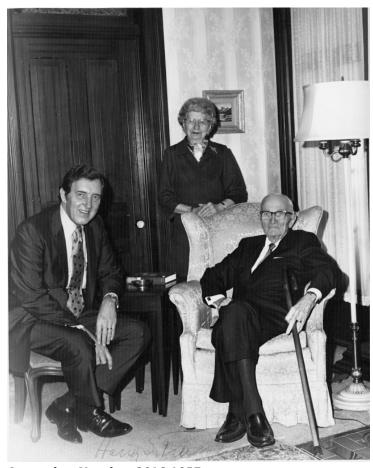

## Former President Harry Truman and Bess Truman with Senator Edmund Muskie

## Description

Former President Harry S. Truman (right) and Bess Truman (center) pose for a photograph with Senator Edmund Muskie (D-ME) in the Truman home in Independence, Missouri. The photo is signed by Mr. Truman.

Date(s)
December 14, 1970

**Accession Number** 2016-1957

7.6 x 9.5 inches Black & White

**Related Collection** Daniel, Margaret Truman and E. Clifton Daniel Papers

**People Pictured** Truman, Bess Wallace, 1885-1982 Truman, Harry S., 1884-1972 Muskie, Edmund Sixtus, 1914-1996