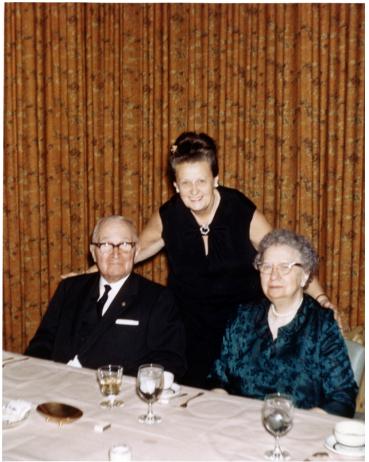

## Former President and Mrs. Harry S. Truman with Miriam Lerner

## Description

Former president Harry S. Truman and former first lady Bess Truman pose for a photograph with Miriam Lerner.

Date(s) March 23, 1966

Accession Number 2016-1918

7.5 x 9.5 inches Color

Related Collection Daniel, Margaret Truman and E. Clifton Daniel Papers

People Pictured Truman, Bess Wallace, 1885-1982 Truman, Harry S., 1884-1972

Rights The Library is unaware of any copyright claims to this item; use at your own risk.

Note: If you use this image, rights assessment and attribution are your responsibility.