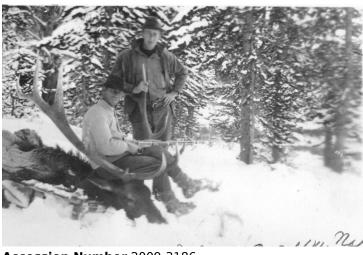

## Tommy the Cook, left, and Lyle F. Watts with the Moose

**Accession Number 2009-3186** 

2 x 3 inches Black & White

Related Collection Watts, Lyle Papers

**Keywords** Forests and forestry Government employees Moose

## **Description**

Tommy the Cook, left, and Lyle F. Watts with the Moose on the sled in the Wyoming National Forest. See also photo 2009-3185.

Date(s)

1913