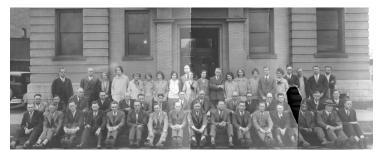

## Description

Lyle Watts, front row, far right, with fellow foresters and staff outside their office building. The sign above the door reads, "U.S. Department of Agriculture Forest Service." The back of the photo indicates that the date is 1929 or 1930 and the location is Ogden, Utah.