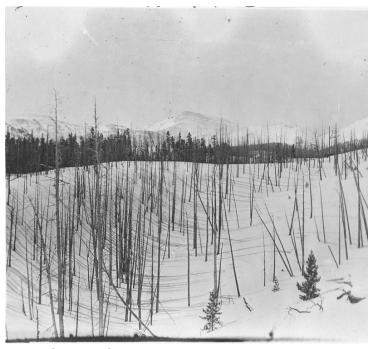

## **Description**

An old burn in Wasatch National Forest in Utah, with Tokewanna Peak in the background.

**Date(s)** 1914