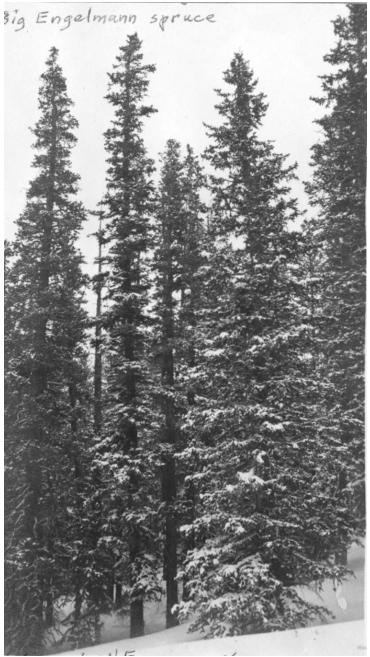

## **Big Engelmann Spruce**

## Description

Big Engelmann Spruce growing in the Wasatch National Forest in Utah.

**Date(s)** 1914

Accession Number 2009-3320

3 x 5 inches Black & White

Related Collection Watts, Lyle Papers

Keywords Forests and forestry Trees Snow