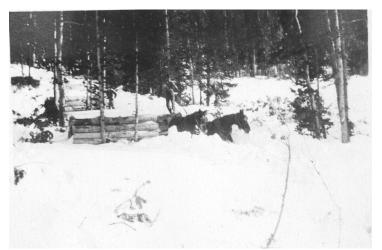

## Horses Pull a Sled of Ties on a Snow Road

## Description

Horses pull a sled of ties on a snow road through the Wasatch National Forest in Utah. Men in the background are unidentified.

**Date(s)** 1914

Accession Number 2009-3339

2 x 3 inches Black & White