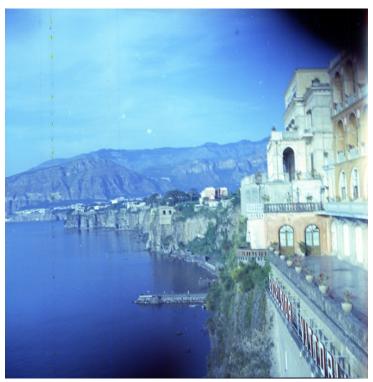

## View of the Excelsior Vittoria and Sorrento Coastline

Accession Number 2016-1796

2.9 x 3.0 inches Color

Related Collection Daniel, Margaret Truman and E. Clifton Daniel Papers

Rights Public Domain - This item is in the public domain and can be used freely without further permission.

## **Description**

The mountainous Amalfi coastline near Sorrento, Italy, taken from the Excelsior Vittoria while the Trumans dined there during their vacation. The photograph is overexposed and has dark smudges in the bottom left and the upper right corners. It is also creased from top to bottom.