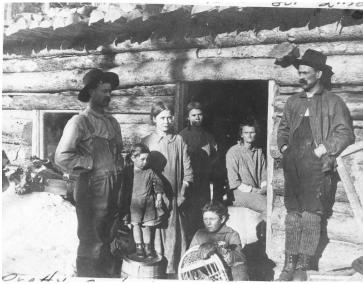

## The Bell Family Outside Their Log Cabin Door

**Accession Number** 2009-3198

3 x 4 inches Black & White

**Related Collection** Watts, Lyle Papers

**Keywords** Forests and forestry Family Dwellings

Rights Public Domain - This item is in the public domain and can be used freely without further permission.

## **Description**

The Bell family poses outside the door of their log cabin. Lyle Watts says the foresters boarded with them for two months and ate "pretty bad food."

Date(s)

1913