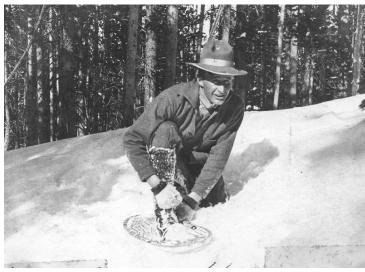

## Lyle F. Watts Adjusting His Snowshoe in the Wasatch National Forest

Accession Number 2009-3220

3 x 4 inches Black & White

**Related Collection** Watts, Lyle Papers

**Keywords** Snow Forests and forestry

## Description

Lyle F. Watts Adjusting His Snowshoe in the Wasatch National Forest in Utah.

**Date(s)** 1913