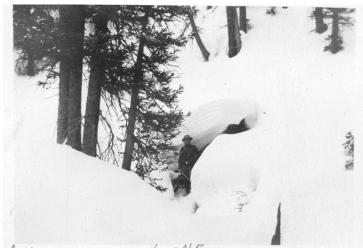

## Forester Lyle F. Watts at the Door of a Snow Cave

Accession Number 2009-3225

2 x 3 inches Black & White

Related Collection Watts, Lyle Papers

Keywords Snow Forests and forestry

People Pictured Watts, Lyle F. (Lyle Ford), 1890-

## **Description**

Forester Lyle F. Watts stands at the door of a snow cave in the Wasatch National Forest.

Date(s)

1913