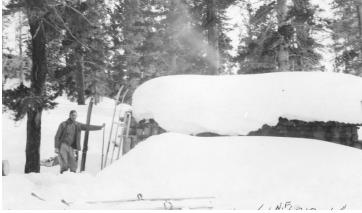

## Description

Forester Lyle F. Watts at Matson's Cabin in the Wasatch National Forest.