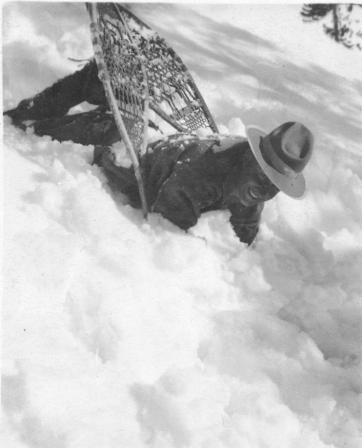

## Description

Forester Lyle F. Watts poses on his elbows and knees in the snow while wearing snowshoes. He is believed to be at Wasatch National Forest.