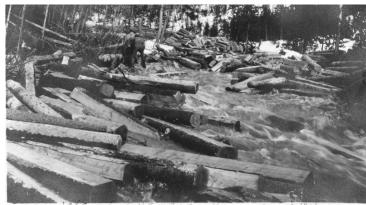

## **Description**

Railroad tie drive on the North Fork of Mill Creek in Wasatch National Forest.

**Date(s)** 1914