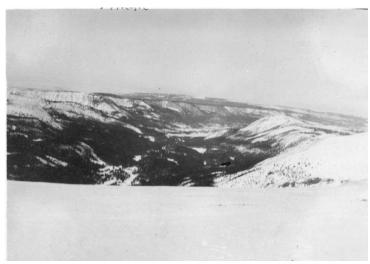

## Looking Down the Middle Fork of Blacks Fork, Wasatch National Forest

**Description** 

Looking Down the Middle Fork of Blacks Fork, Wasatch National Forest.

Date(s)

1914

**Accession Number** 2009-3267

2 x 3 inches Black & White