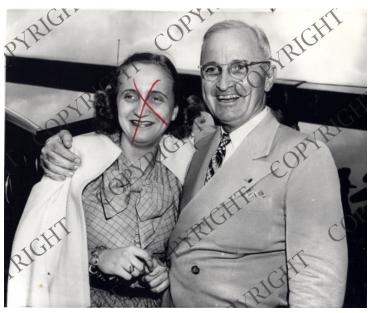

## President Truman and Daughter Margaret at Washington National Airport

## **Description**

President Harry S. Truman and his daughter, Margaret, at Washington National Airport. Margaret's face is crossed out in this photo, marked up for newspaper use. From: Houston Post.

## Date(s)

June 8, 1947