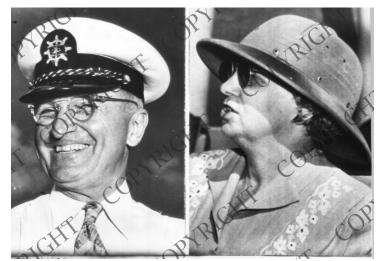

## Truman Sports Yachting Cap, while Bess Dons Pith Helmet

## Description

Aboard the USS Missouri at sea, the President, a landlubber, is right pleased with himself as he poses in what he calls his six-star Admiral's cap" aboard the USS Missouri. Mrs. Truman (right) for her part, prefers a tropical pith helmet." From: Houston Post.