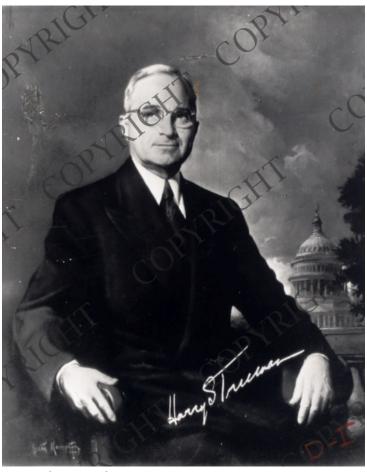

## President Truman's Presidential Portrait Painted by Greta Kempton of New York

## Description

A Democratic National Committee official said yesterday that between 20,000 and 25,000 copies of this portrait of President Harry S. Truman have been ordered for use in connection with Jefferson-Jackson Day party dinners. The portrait was done last spring by Greta Kempton, New York artist. From: Houston Press.

Date(s) January 30, 1948

**Accession Number** 92-31

6 x 7 Black & White

**Keywords** Painting Portraits Presidents

HST Keywords Truman - Paintings - Kempton, Greta; Kempton, Greta

People Pictured Truman, Harry S., 1884-1972