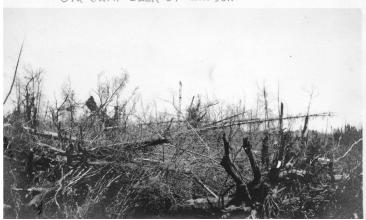

## Description

The remains of an old burn back of Lutsen, Minnesota in the Superior National Forest.