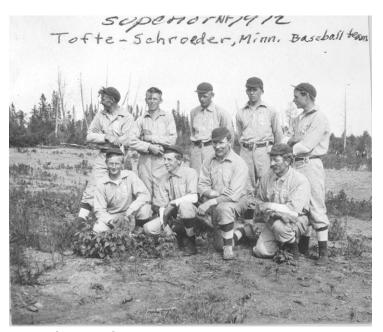

## Lyle Watts and Fellow Members of the Tofte-Schroeder, Minnesota Baseball Team

## Description

Forester Lyle Watts, front row left, and fellow members of the Tofte-Schroeder, Minnesota baseball team in Superior National Forest.

**Date(s)** 1912

Accession Number 2009-3134

2.5 x 2.5 inches Black & White