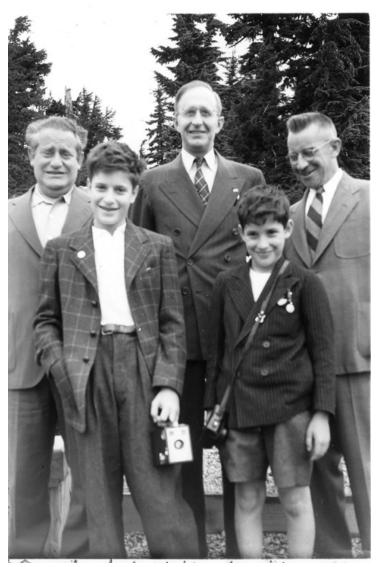

## Judge Samuel Rosenman and Regional Forester Lyle Watts with the Judge's Family at Mr. Hood

## Description

Judge Samuel Rosenman, left, and Regional Forester Lyle Watts, center, with the Judge's Family at Mr. Hood National Forest, Oregon.

Date(s)

ca. 1939

Accession Number 2009-3115 2 x 3 inches Black & White Related Collection Watts, Lyle Papers Keywords Forests and forestry Government employees Judges People Pictured Rosenman, Samuel I. (Samuel Irving), 1896-1973 Watts, Lyle F. (Lyle Ford), 1890-Rights Public Domain - This item is in the public domain and can be used freely without further permission.