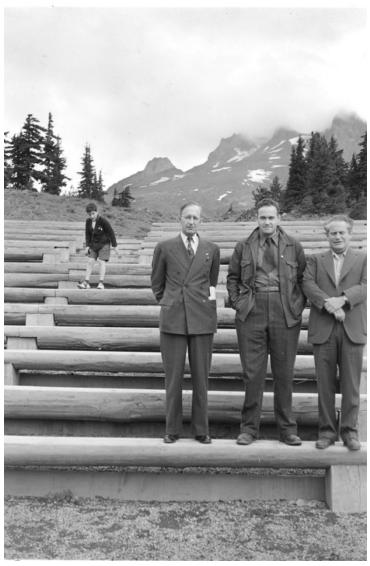

## Judge Rosenman's son, Regional Forester Lyle Watts, A Forest Supervisor, and Judge Samuel Rosenman at Mt. Hood

## **Description**

Left to Right: Judge Samuel Rosenman's son, Regional Forester Lyle Watts, a forest supervisor, and Judge Samuel Rosenman at Mt. Hood National Forest, Oregon.

## Date(s)

ca. 1939

**Accession Number 2009-3116** 

2 x 3 inches Black & White

**Related Collection** Watts, Lyle Papers

Keywords Forests and forestry Government employees Judges Children

People Pictured Rosenman, Samuel I. (Samuel Irving), 1896-1973 Watts, Lyle F. (Lyle Ford), 1890-