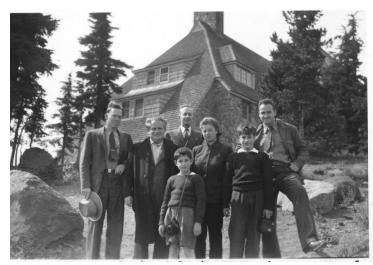

## **Description**

Region 6 Forester Lyle Watts, left, with Judge Samuel Rosenman and Family outside the home at Mr. Hood National Forest, Oregon.