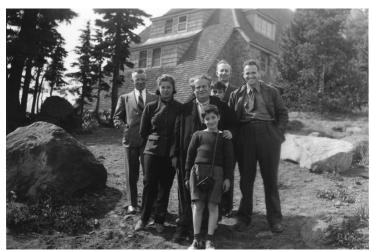

## Judge Samuel Rosenman and Regional Forester Lyle Watts with the Rosenman Family at Ft. Hood

## **Description**

Judge Samuel Rosenman, center, and Regional Forester Lyle Watte, back row center, with the Rosenman Family at Mt. Hood, Oregon. A large house is in the background.