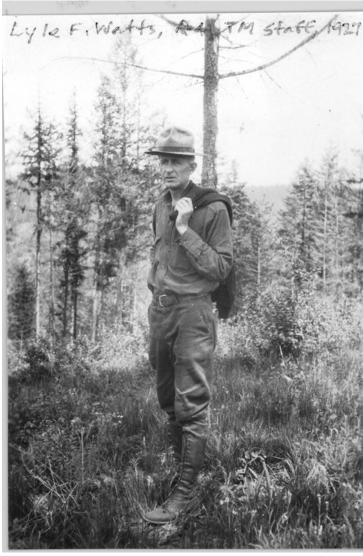

## Ranger Lyle F. Watts with Jacket Thrown over his Shoulder

## **Description**

Ranger Lyle F. Watts with jacket thrown over his shoulder. Beside his name he has written RATM staff. 1927.

Date(s)

1927

Accession Number 2009-3091

3 x 3 inches Black & White

**Related Collection** Watts, Lyle Papers