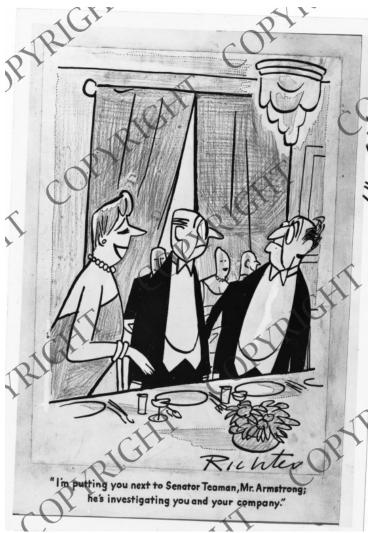

#### Description

In this political cartoon by Mischa Richter, a hostess at an elegant dinner party seats two men next to each other. The caption of the cartoon says, "I'm putting you next to Senator Teaman, Mr. Armstrong; he's investigating you and your company." This cartoon is in the museum collection of the Truman Library.