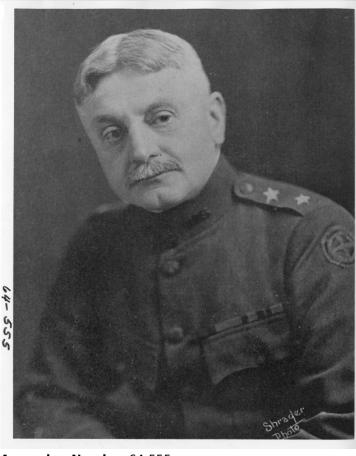

## Major General Peter E. Traub

## **Description**

Portrait of 35th Division Association President Peter E. Traub. Donor: Mrs. Ralph Truman.

Date(s)

ca. 1920

**Accession Number** 64-555

8x10 inches (21x26 cm) Black & White

**Keywords** Armed forces officers Veterans

People Pictured Traub, Peter Edward, 1864-1956

**Rights** The Library is unaware of any copyright claims to this item; use at your own risk.

Note: If you use this image, rights assessment and attribution are your responsibility.