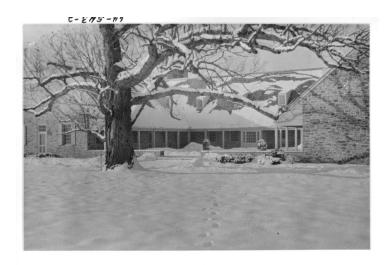

## **Description**

The exterior of the Franklin D. Roosevelt Library in Hyde Park, New York is covered with a blanket of snow.