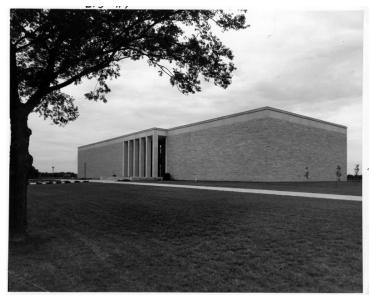

## Description

This is a photograph of the exterior of the Dwight D. Eisenhower Presidential Library in Abilene, Kansas. Date(s) 1963

Accession Number 64-517

8x10 inches (21x26 cm) Black & White

Keywords Presidential libraries