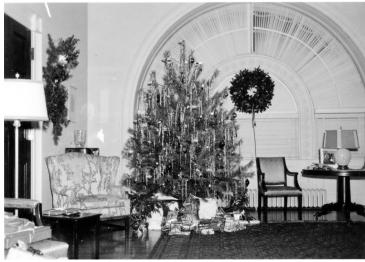

## **Description**

The Truman family Christmas tree, on the second floor of the White House, in the West Sitting Room.

## Date(s)

December 25, 1947

**Accession Number** 2016-1277

3.1 x 2.2 inches Black & White

Related Collection Daniel, Margaret Truman and E. Clifton Daniel Papers

Rights Public Domain - This item is in the public domain and can be used freely without further permission.