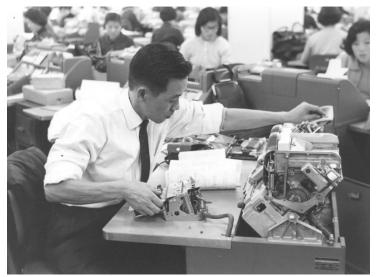

## Description

Unidentified workers at the Census Building in Korea. This is the first use of the mechanical statistical equipment.

Date(s) November 1960

Accession Number 2013-5108

2 3/4 x 3 1/2 inches Black & White