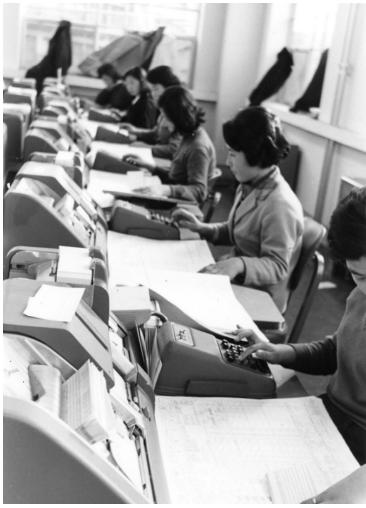

## **Description**

Staff working at the Census Building in Korea. First use of mechanical statistical actual enumerating equipment.

## Date(s)

November 1960

**Accession Number 2013-5097** 

2 3/4 x 3 1/2 inches Black & White

Related Collection Rice, Stuart A. Papers

**Keywords** Women Statistics

**Rights** The Library is unaware of any copyright claims to this item; use at your own risk.