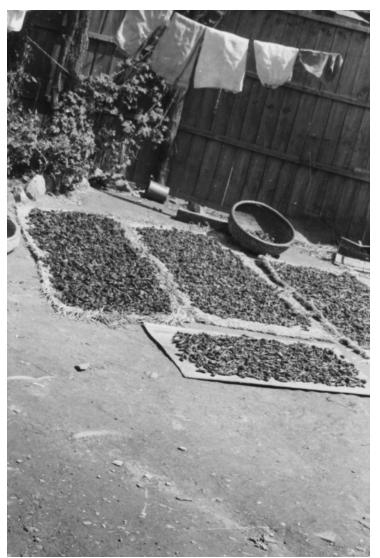

## Description

Chilis laid out to dry on mats by a board fence in Korea. There is laundry hanging on the line. This photo is from a number of pictures relating to census taking in Korea.