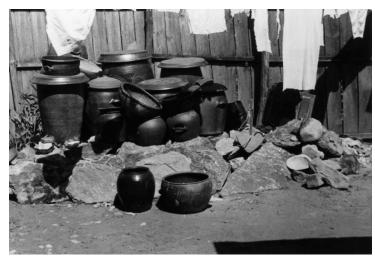

## **Description**

Kimchi pots stacked by a board fence in Korea. There appears to be laundry hanging from a line. This is one of the pictures relating to a census in Korea.