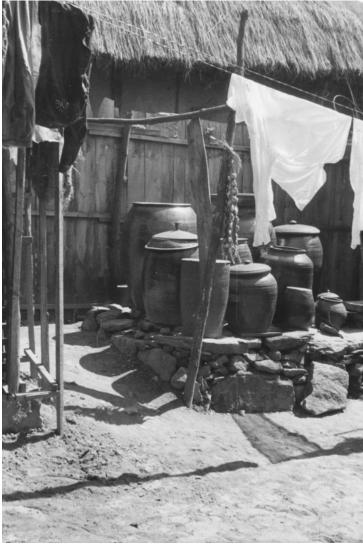

## Kimchi Pots by Thatched Roof Building in Korea

## **Description**

Kimchi pots sitting beside a thatched roof building. There is laundry hanging on a clothesline. This photo is connected to a series of pictures relating to the census taking in Korea.