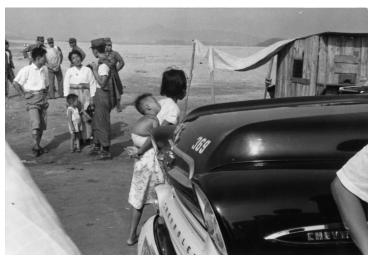

## **Description**

Korean people at a ferry site on the Hans River. There is a roadside stand on the right. A little boy is sleeping while being carried on the back of a girl. This photo was taken during the Korean census taking.