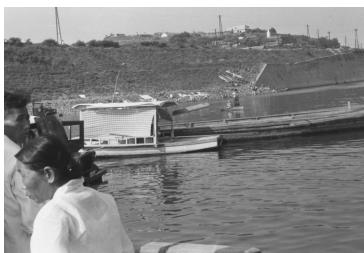

## Ferryboat on Han River Near Seoul

## **Description**

Trial census takers and other passengers on a ferryboat near Seoul, Korea.

Date(s) August 1960