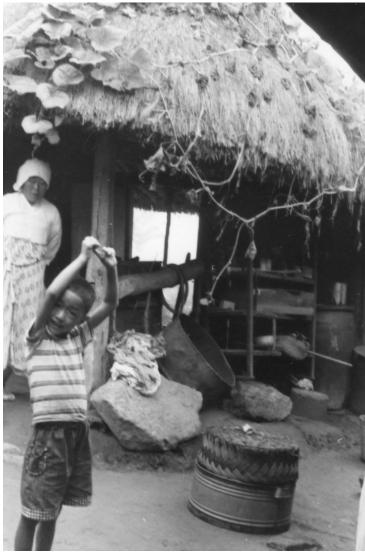

## Korean Woman and Boy in Front of Thatched Roof House

## **Description**

A Korean woman and boy standing by a thatched roof house with vines growing on the roof. This area was visited by the trial census takers.

Date(s) August 1960

**Accession Number 2013-5065** 