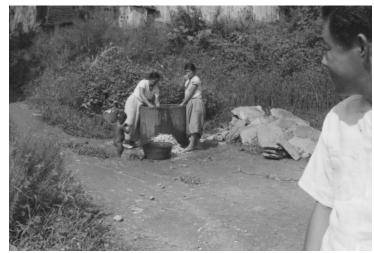

## Date(s)

August 1960

**Description** 

Korean women drawing water from a well in an area

visited by the trial census takers.

**Accession Number 2013-5057** 

3 1/4 x 4 1/2 inches Black & White

Related Collection Rice, Stuart A. Papers