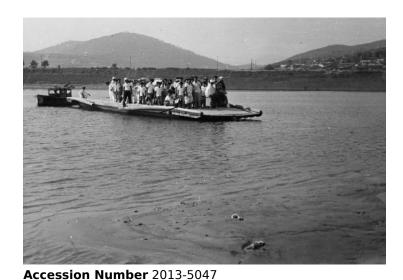

## **Description**

Ferryboat crossing the Han River near Seoul, Korea carrying trial census takers and other passengers.